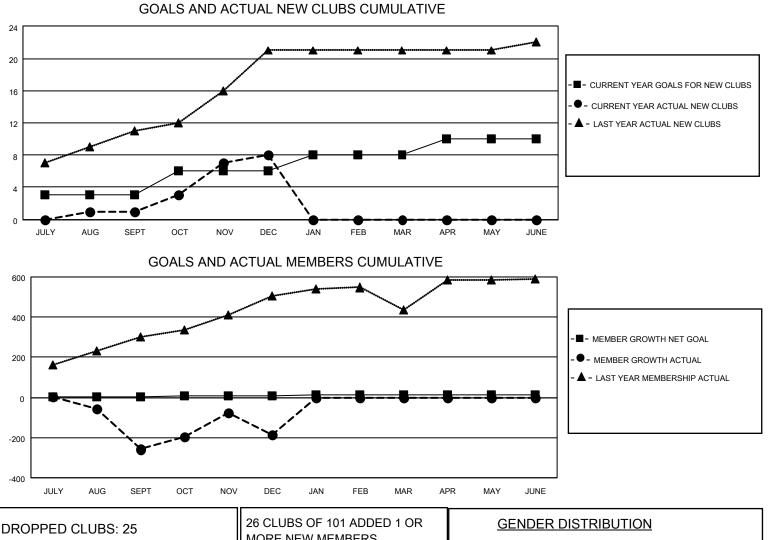

## LOCATION REP OF BANGLADESH

District 315B3

Results as of: 12/31/2021

| Clubs                 |               |           |               | Members               |                         |                         |                                                    |
|-----------------------|---------------|-----------|---------------|-----------------------|-------------------------|-------------------------|----------------------------------------------------|
| RESULTS FOR 2021-2022 |               |           |               | RESULTS FOR 2021-2022 |                         |                         |                                                    |
| QUARTER               | NEW CLUB GOAL | NEW CLUBS | DROPPED CLUBS | QUARTER               | IBER GROWTH NET<br>GOAL | MEMBER GROWTH<br>ACTUAL | DROPPED<br>MEMBERS ACTUAL<br>(including transfers) |
| JULY/AUG/SEPT         | 3             | 1         | 20            | JULY/AUG/SEPT         | 4                       | 91                      | 349                                                |
| OCT/NOV/DEC           | 3             | 7         | 5             | OCT/NOV/DEC           | 5                       | 229                     | 151                                                |
| JAN/FEB/MAR           | 2             | 0         | 0             | JAN/FEB/MAR           | 3                       | 0                       | 0                                                  |
| APR/MAY/JUNE          | 2             | 0         | 0             | APR/MAY/JUNE          | 3                       | 0                       | 0                                                  |

| DROPPED CLUBS: 25  | MORE NEW MEMBERS          | MALE<br>FEMALE                     | 1,377 (73.56%)<br>495 (26.44%) |  |  |
|--------------------|---------------------------|------------------------------------|--------------------------------|--|--|
| DROPPED MEMBERS    |                           | NON BINARY<br>PREFER NOT TO ANSWER | 0 (0.00%)<br>0 (0.00%)         |  |  |
| DECEASED 0         | l                         |                                    |                                |  |  |
| CLUB CANCELLED 434 | CLICK HERE FOR CUMULATIVE | TOTAL FAMILY UNIT MEMBERS          | 1,304                          |  |  |
| OTHER 66           | MEMBERSHIP DATA           |                                    |                                |  |  |
| TOTAL 500          |                           | FAMILY MEMBERS PAYING HAI          | F DUES 753                     |  |  |